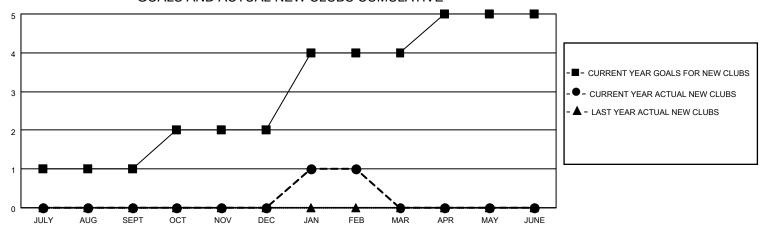

### GOALS AND ACTUAL NEW CLUBS CUMULATIVE

## District 301D2

| Clubs         |               |             |               | Members               |                        |                         |                                                    |  |  |
|---------------|---------------|-------------|---------------|-----------------------|------------------------|-------------------------|----------------------------------------------------|--|--|
|               | RESULTS FOR   | R 2020-2021 |               | RESULTS FOR 2020-2021 |                        |                         |                                                    |  |  |
| QUARTER       | NEW CLUB GOAL | NEW CLUBS   | DROPPED CLUBS | QUARTER MEMB          | BER GROWTH NET<br>GOAL | MEMBER GROWTH<br>ACTUAL | DROPPED<br>MEMBERS ACTUAL<br>(including transfers) |  |  |
| JULY/AUG/SEPT | 1             | 0           | 0             | JULY/AUG/SEPT         | 10                     | 43                      | 17                                                 |  |  |
| OCT/NOV/DEC   | 1             | 0           | 0             | OCT/NOV/DEC           | 10                     | 67                      | 41                                                 |  |  |
| JAN/FEB/MAR   | 2             | 1           | 3             | JAN/FEB/MAR           | 30                     | 50                      | 85                                                 |  |  |
| APR/MAY/JUNE  | 1             | 0           | 0             | APR/MAY/JUNE          | 20                     | 0                       | 0                                                  |  |  |