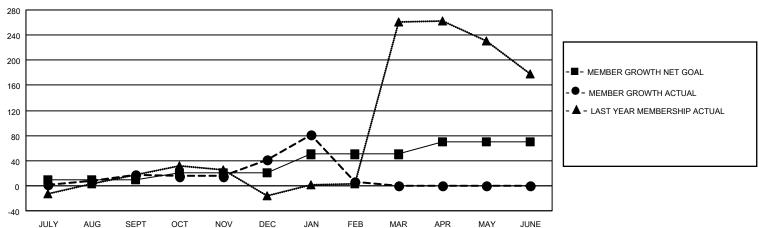

### GOALS AND ACTUAL MEMBERS CUMULATIVE

| DROPPED CLUBS: 3  |     | 23 CLUBS OF 46 ADDED 1 OR MORE<br>NEW MEMBERS | GENDER DISTRIBUTION             |              |     |
|-------------------|-----|-----------------------------------------------|---------------------------------|--------------|-----|
|                   |     | INEW MEMBERS                                  | MALE                            | 726 (44.05%) |     |
|                   |     |                                               | FEMALE                          | 922 (55.95%) |     |
| DROPPED MEMBERS   |     |                                               |                                 |              |     |
| DECEASED          | 11  | CLICK HERE FOR CUMULATIVE                     | TOTAL FAMILY UNIT MEMBERS       |              | 536 |
| CLUB CANCELLED 79 |     | MEMBERSHIP DATA                               |                                 |              | 200 |
| OTHER             | 53  |                                               | FAMILY MEMBERS PAYING HALF DUES |              | 336 |
| TOTAL             | 143 |                                               |                                 |              |     |

## District 301D2

| Clubs         |               |             |               | Members               |                        |                         |                                                    |  |  |
|---------------|---------------|-------------|---------------|-----------------------|------------------------|-------------------------|----------------------------------------------------|--|--|
|               | RESULTS FOR   | R 2020-2021 |               | RESULTS FOR 2020-2021 |                        |                         |                                                    |  |  |
| QUARTER       | NEW CLUB GOAL | NEW CLUBS   | DROPPED CLUBS | QUARTER MEMB          | BER GROWTH NET<br>GOAL | MEMBER GROWTH<br>ACTUAL | DROPPED<br>MEMBERS ACTUAL<br>(including transfers) |  |  |
| JULY/AUG/SEPT | 1             | 0           | 0             | JULY/AUG/SEPT         | 10                     | 43                      | 17                                                 |  |  |
| OCT/NOV/DEC   | 1             | 0           | 0             | OCT/NOV/DEC           | 10                     | 67                      | 41                                                 |  |  |
| JAN/FEB/MAR   | 2             | 1           | 3             | JAN/FEB/MAR           | 30                     | 50                      | 85                                                 |  |  |
| APR/MAY/JUNE  | 1             | 0           | 0             | APR/MAY/JUNE          | 20                     | 0                       | 0                                                  |  |  |